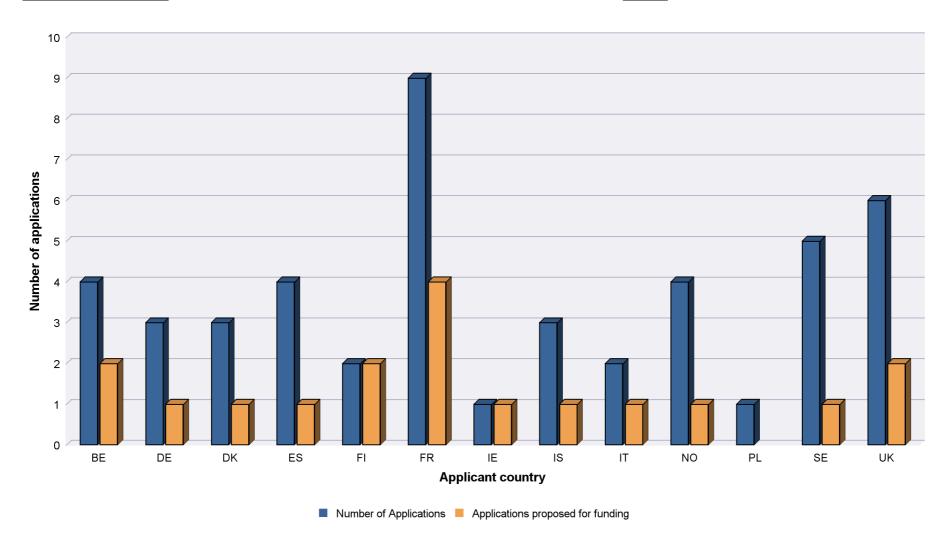

# **Creative Europe Media - Applications by country**

# TV Programming

2020

| Action Code | Round of Selection | Applicant country | Country code | Applications received | Applications proposed for funding | Success<br>rate |
|-------------|--------------------|-------------------|--------------|-----------------------|-----------------------------------|-----------------|
| TV          | 1                  | Belgium           | BE           | 4                     | 2                                 | 50.00%          |
| TV          | 1                  | Germany           | DE           | 3                     | 1                                 | 33.33%          |
| TV          | 1                  | Denmark           | DK           | 3                     | 1                                 | 33.33%          |
| TV          | 1                  | Spain             | ES           | 4                     | 1                                 | 25.00%          |
| TV          | 1                  | Finland           | FI           | 2                     | 2                                 | 100.00%         |
| TV          | 1                  | France            | FR           | 9                     | 4                                 | 44.44%          |
| TV          | 1                  | Ireland           | IE           | 1                     | 1                                 | 100.00%         |
| TV          | 1                  | Iceland           | IS           | 3                     | 1                                 | 33.33%          |
| TV          | 1                  | Italy             | IT           | 2                     | 1                                 | 50.00%          |
| TV          | 1                  | Norway            | NO           | 4                     | 1                                 | 25.00%          |
| TV          | 1                  | Poland            | PL           | 1                     |                                   |                 |
| TV          | 1                  | Sweden            | SE           | 5                     | 1                                 | 20.00%          |
| TV          | 1                  | United Kingdom    | UK           | 6                     | 2                                 | 33.33%          |
|             |                    |                   | Sum:         | 47                    | 18                                | 38%             |

# **Creative Europe Media - Applications by country**

TV Programming 2020