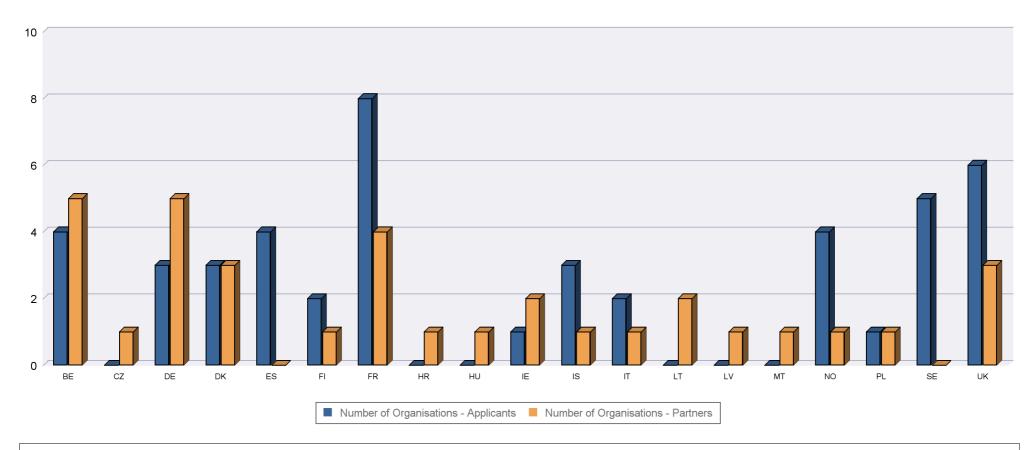

### 2020 - Support to Television Programming of Audiovisual European Works - Organisations by Country - Submitted Projects

\* Provisional code which does not prejudge in any way the definitive nomenclature for this country, which will be agreed following the conclusion of negotiations currently taking place under the auspices of the United Nations.

Education, Audiovisual and Culture Executive Agency

Creative Europe: MEDIA

2020 - Support to Television Programming of Audiovisual European Works - Organisations by Country (project leader + partners) - Submitted projects

<sup>\*</sup> Provisional code which does not prejudge in any way the definitive nomenclature for this country, which will be agreed following the conclusion of negotiations currently taking place under the auspices of the United Nations.