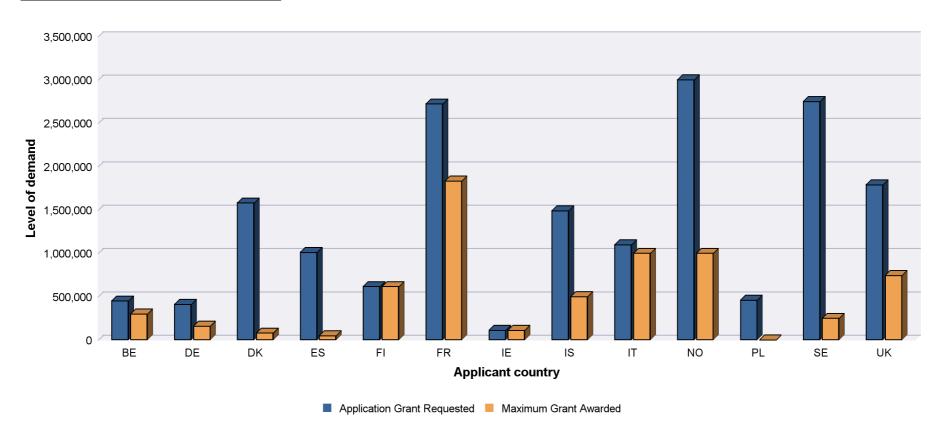

# **Creative Europe Media - Level of demand by country**

# TV Programming

2020

| Action Code | Application round | Applicant country | Country code | Grant<br>requested | Grant<br>awarded | Success<br>rate<br>grant |
|-------------|-------------------|-------------------|--------------|--------------------|------------------|--------------------------|
| TV          | 1                 | Belgium           | BE           | 450,000.00         | 300,000          | 67%                      |
| TV          | 1                 | Germany           | DE           | 410,000.00         | 160,000          | 39%                      |
| TV          | 1                 | Denmark           | DK           | 1,580,043.00       | 80,043           | 5%                       |
| TV          | 1                 | Spain             | ES           | 1,010,445.00       | 49,500           | 5%                       |
| TV          | 1                 | Finland           | FI           | 616,000.00         | 616,000          | 100%                     |
| TV          | 1                 | France            | FR           | 2,722,000.00       | 1,833,000        | 67%                      |
| TV          | 1                 | Ireland           | ΙE           | 111,623.00         | 111,623          | 100%                     |
| TV          | 1                 | Iceland           | IS           | 1,489,066.00       | 500,000          | 34%                      |
| TV          | 1                 | Italy             | IT           | 1,097,000.00       | 1,000,000        | 91%                      |
| TV          | 1                 | Norway            | NO           | 3,000,000.00       | 1,000,000        | 33%                      |
| TV          | 1                 | Poland            | PL           | 458,971.00         |                  |                          |
| TV          | 1                 | Sweden            | SE           | 2,750,000.00       | 250,000          | 9%                       |
| TV          | 1                 | United Kingdom    | UK           | 1,789,887.00       | 244,324          | 14%                      |
|             |                   |                   | Sum:         | 17,485,035         | 6,144,490        | 35%                      |