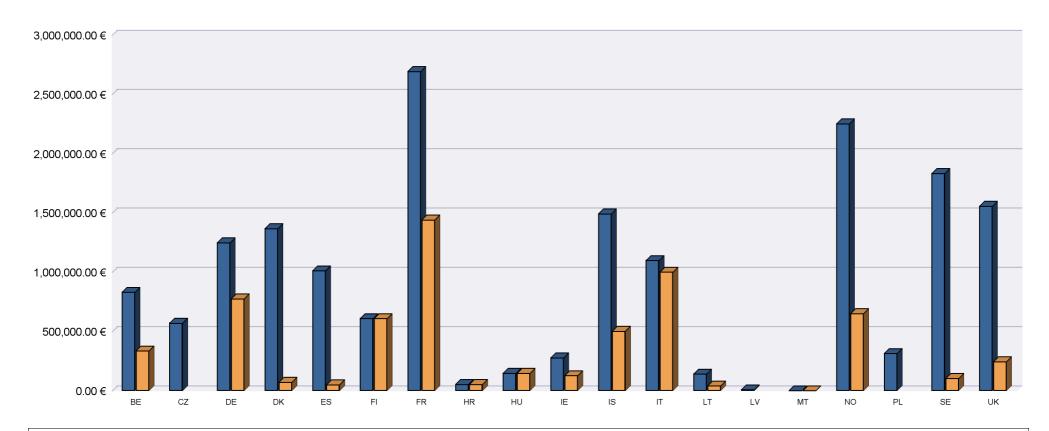

# TV Programming

2020

Education, Audiovisual and Culture Executive Agency

Creative Europe - MEDIA

2020- Support to Television Programming of Audiovisual European Works - Demand by Country (project leader + partners) - Submitted/Selected projects

| Organisation<br>country code | Organisation country name | Number of organisations involved in submitted projects | Total amount requested by organisations involved in submitted projects | Number of organisations involved in selected projects | Total amount<br>granted to<br>organisations<br>involved in<br>selected<br>projects | Country<br>organisation<br>success rate |
|------------------------------|---------------------------|--------------------------------------------------------|------------------------------------------------------------------------|-------------------------------------------------------|------------------------------------------------------------------------------------|-----------------------------------------|
| BE                           | Belgium                   | 9                                                      | 829,409.02€                                                            | 4                                                     | 335,241.88 €                                                                       | 44.44%                                  |
| CZ                           | Czech Republic            | 1                                                      | 569,588.00 €                                                           |                                                       |                                                                                    |                                         |
| DE                           | Germany                   | 8                                                      | 1,247,580.00 €                                                         | 5                                                     | 775,080.00 €                                                                       | 62.50%                                  |
| DK                           | Denmark                   | 6                                                      | 1,366,083.76 €                                                         | 1                                                     | 70,869.00 €                                                                        | 16.67%                                  |
| ES                           | Spain                     | 4                                                      | 1,010,445.00 €                                                         | 1                                                     | 49,500.00 €                                                                        | 25.00%                                  |
| FI                           | Finland                   | 3                                                      | 608,245.00 €                                                           | 3                                                     | 608,245.00 €                                                                       | 100.00%                                 |
| FR                           | France                    | 13                                                     | 2,691,734.98 €                                                         | 5                                                     | 1,440,258.12 €                                                                     | 38.46%                                  |
| HR                           | Croatia                   | 1                                                      | 52,500.00€                                                             | 1                                                     | 52,500.00 €                                                                        | 100.00%                                 |
| HU                           | Hungary                   | 1                                                      | 146,740.70 €                                                           | 1                                                     | 146,740.70 €                                                                       | 100.00%                                 |
| IE                           | Ireland                   | 3                                                      | 276,623.00 €                                                           | 2                                                     | 126,623.00 €                                                                       | 66.67%                                  |
| IS                           | Iceland                   | 4                                                      | 1,490,915.00 €                                                         | 2                                                     | 501,849.00 €                                                                       | 50.00%                                  |
| IT                           | Italy                     | 3                                                      | 1,097,000.00 €                                                         | 2                                                     | 1,000,000.00€                                                                      | 66.67%                                  |
| LT                           | Lithuania                 | 2                                                      | 140,000.00€                                                            | 1                                                     | 40,000.00€                                                                         | 50.00%                                  |
| LV                           | Latvia                    | 1                                                      | 7,500.00 €                                                             |                                                       |                                                                                    |                                         |
| MT                           | Malta                     | 1                                                      | 0.00 €                                                                 | 1                                                     | 0.00€                                                                              | 100.00%                                 |
| NO                           | Norway                    | 5                                                      | 2,250,000.00 €                                                         | 2                                                     | 650,000.00 €                                                                       | 40.00%                                  |
| PL                           | Poland                    | 2                                                      | 313,742.00 €                                                           |                                                       |                                                                                    |                                         |
| SE                           | Sweden                    | 5                                                      | 1,831,812.54 €                                                         | 1                                                     | 103,259.30 €                                                                       | 20.00%                                  |
| UK                           | United Kingdom            | 9                                                      | 1,555,116.00 €                                                         | 3                                                     | 244,324.00 €                                                                       | 33.33%                                  |

Education, Audiovisual and Culture Executive Agency

Creative Europe - MEDIA

| Organisation<br>country code | Organisation country name | Number of organisations involved in submitted projects | Total amount requested by organisations involved in submitted projects | Number of organisations involved in selected projects | Total amount<br>granted to<br>organisations<br>involved in<br>selected<br>projects | Country<br>organisation<br>success rate |
|------------------------------|---------------------------|--------------------------------------------------------|------------------------------------------------------------------------|-------------------------------------------------------|------------------------------------------------------------------------------------|-----------------------------------------|
|                              | Sum :                     | 81                                                     | 17,485,035.00€                                                         | 35                                                    | 6,144,490.00 €                                                                     | 43.21%                                  |

### 2020 - Support to Television Programming of Audiovisual European Works - Demand by Country (project leader + partners) - Submitted/Selected projects

\* Provisional code which does not prejudge in any way the definitive nomenclature for this country, which will be agreed following the conclusion of negotiations currently taking place under the auspices of the United Nations.