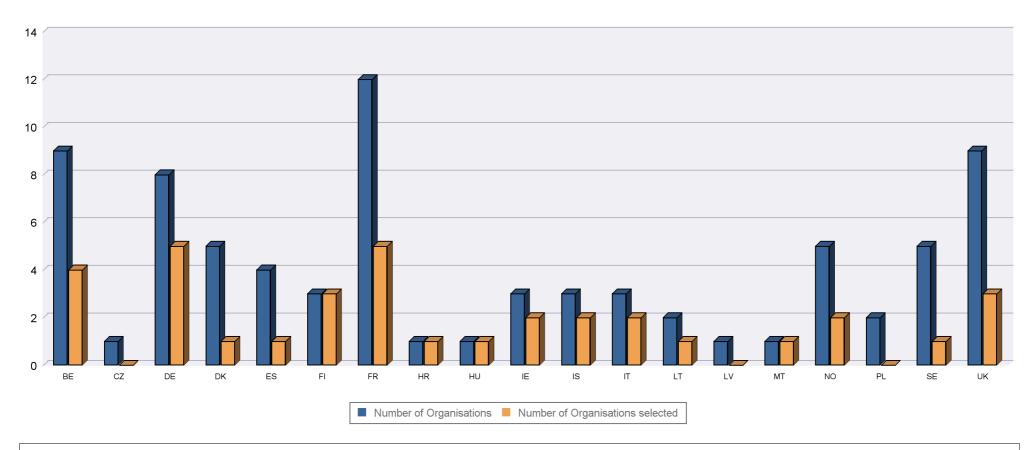

# TV Programming

2020

Education, Audiovisual and Culture Executive Agency

Creative Europe - MEDIA

2020- Support to Television Programming of Audiovisual European Works - Demand by Country (project leader + partners) - Submitted/Selected projects

| Organisation<br>country code | Organisation country name | Number of organisations involved in submitted projects | Total amount requested by organisations involved in submitted projects | Number of organisations involved in selected projects | Total amount<br>granted to<br>organisations<br>involved in<br>selected<br>projects | Country<br>organisation<br>success rate |
|------------------------------|---------------------------|--------------------------------------------------------|------------------------------------------------------------------------|-------------------------------------------------------|------------------------------------------------------------------------------------|-----------------------------------------|
| BE                           | Belgium                   | 9                                                      | 829,409.02€                                                            | 4                                                     | 335,241.88 €                                                                       | 44.44%                                  |
| CZ                           | Czech Republic            | 1                                                      | 569,588.00 €                                                           |                                                       |                                                                                    |                                         |
| DE                           | Germany                   | 8                                                      | 1,247,580.00 €                                                         | 5                                                     | 775,080.00 €                                                                       | 62.50%                                  |
| DK                           | Denmark                   | 6                                                      | 1,366,083.76 €                                                         | 1                                                     | 70,869.00 €                                                                        | 16.67%                                  |
| ES                           | Spain                     | 4                                                      | 1,010,445.00 €                                                         | 1                                                     | 49,500.00 €                                                                        | 25.00%                                  |
| FI                           | Finland                   | 3                                                      | 608,245.00 €                                                           | 3                                                     | 608,245.00 €                                                                       | 100.00%                                 |
| FR                           | France                    | 13                                                     | 2,691,734.98 €                                                         | 5                                                     | 1,440,258.12 €                                                                     | 38.46%                                  |
| HR                           | Croatia                   | 1                                                      | 52,500.00€                                                             | 1                                                     | 52,500.00 €                                                                        | 100.00%                                 |
| HU                           | Hungary                   | 1                                                      | 146,740.70 €                                                           | 1                                                     | 146,740.70 €                                                                       | 100.00%                                 |
| IE                           | Ireland                   | 3                                                      | 276,623.00 €                                                           | 2                                                     | 126,623.00 €                                                                       | 66.67%                                  |
| IS                           | Iceland                   | 4                                                      | 1,490,915.00 €                                                         | 2                                                     | 501,849.00 €                                                                       | 50.00%                                  |
| IT                           | Italy                     | 3                                                      | 1,097,000.00 €                                                         | 2                                                     | 1,000,000.00€                                                                      | 66.67%                                  |
| LT                           | Lithuania                 | 2                                                      | 140,000.00€                                                            | 1                                                     | 40,000.00€                                                                         | 50.00%                                  |
| LV                           | Latvia                    | 1                                                      | 7,500.00 €                                                             |                                                       |                                                                                    |                                         |
| MT                           | Malta                     | 1                                                      | 0.00 €                                                                 | 1                                                     | 0.00€                                                                              | 100.00%                                 |
| NO                           | Norway                    | 5                                                      | 2,250,000.00 €                                                         | 2                                                     | 650,000.00 €                                                                       | 40.00%                                  |
| PL                           | Poland                    | 2                                                      | 313,742.00 €                                                           |                                                       |                                                                                    |                                         |
| SE                           | Sweden                    | 5                                                      | 1,831,812.54 €                                                         | 1                                                     | 103,259.30 €                                                                       | 20.00%                                  |
| UK                           | United Kingdom            | 9                                                      | 1,555,116.00 €                                                         | 3                                                     | 244,324.00 €                                                                       | 33.33%                                  |

### 2020 - Support to Television Programming of Audiovisual European Works - Demand by Country (project leader + partners) - Submitted/Selected projects

\* Provisional code which does not prejudge in any way the definitive nomenclature for this country, which will be agreed following the conclusion of negotiations currently taking place under the auspices of the United Nations.